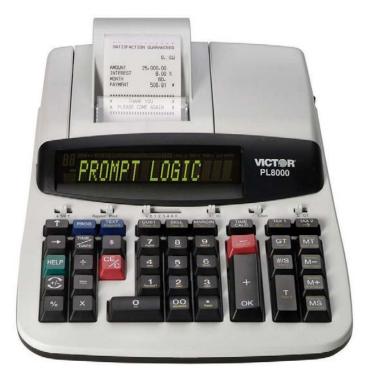

## **PL8000**

- Large 2 Color Backlit 14 Digit Display
- Fast and Quiet 8.0 Lines Per Second, Thermal Printer
- Innovative Prompt Logic guides user in performing multiple functions
- Unique HELP key provides instant descriptions and instructions