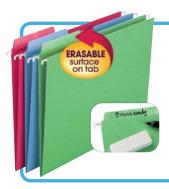

# Erasable FasTab® Hanging Folder

- Special surface makes it possible to revise or reuse the folder
- 11 point, 1/3-cut tab, assorted positions
- Handwrite directly on the built-in reinforced tabs
- Stronger than ordinary hanging folders

## Erasable FasTab® Hanging Folder

**11 Point, 1/3-Cut Tab, Assorted Positions**Item No. Description Qty.

SMD64031 • • Assorted Colors, Letter (6 Each of Blue, Green and Red per Box)