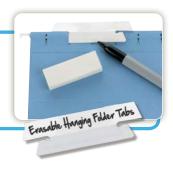

## **Erasable Hanging Folder Tab**

- · Revise and reuse tabs quickly and easily
- 1/3-cut tab
- · Write on with a permanent marker
- · Erases with standard white eraser

#### **Erasable Hanging Folder Tab**

Item No. Description Qty. SMD64627 O White, 1/3-Cut Tab 25/Pk