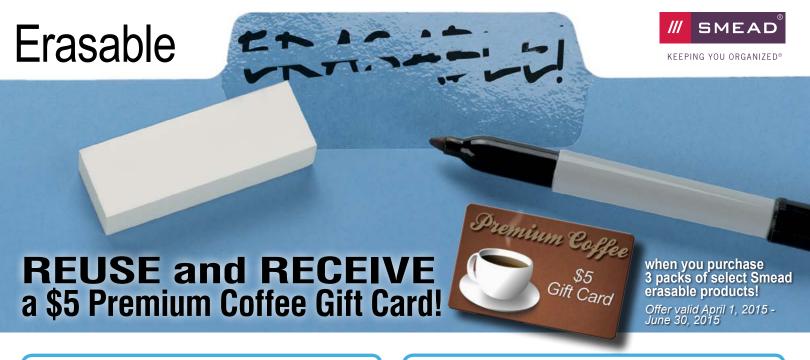

#### For Your FREE \$5 Premium Coffee Card

Mail to: Erasable Premium Coffee Gift Card Offer, PO Box 14146, St. Paul, MN 55114 Please print information below:

18/Bx

Name

Address

State Zi

Purchase three select Smead erasable products (see above for qualifying products) between April 1, 2015 - June 30, 2015 and receive a \$5 Starbucks® Gift Card by mail, while supplies last. Retail value: \$5.00. To receive your \$5 Starbucks® Gift Card, complete this form and mail in the original sales receipt, invoice or packing slip along with the original UPC(s) from the qualifying product(s) (photocopies or reproductions will not be accepted) to: Erasable Premium Coffee Gift Card Offer, PO Box 14146, St. Paul, MN 55114. Limit two per unique mailing address over the course of the promotion period. Not redeemable at retail. Void where prohibited, taxed or otherwise restricted. Sponsor assumes no responsibility for late, lost, misdirected, damaged, illegible, incomplete or postage-due mail claim forms. Smead retailers, distributors, dealers and their employees are not eligible to participate. All claim forms and their accompanying documents become the property of Smead and will not be returned. Offer good in the USA. For your records, keep copies of all documentation submitted for this offer. Please allow 6-8 weeks for processing and shipping. Requests must be postmarked by July 15, 2015 and received by July 31, 2015. Not valid in conjunction with any other offer. For redemption information, please contact 1-888-296-8606 Ext. 8 or rebateoffers@promoall.com.