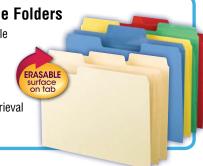

#### Erasable SuperTab® File Folders

- Special surface makes it possible to revise or reuse the folder
- 11 point, 1/3-cut tab, assorted positions
- 90% larger labeling area
- · Easy-to-see tabs for fast file retrieval
- Fits in all file drawers

## **Erasable SuperTab® File Folders**

#### 11 Point, 1/3-Cut Tab, Assorted Positions

Item No.DescriptionQty.SMD10380Manila, Letter24/PkSMD10480Assorted Colors, Letter24/Pk

(6 Each of Blue, Green, Red and Yellow per Package)