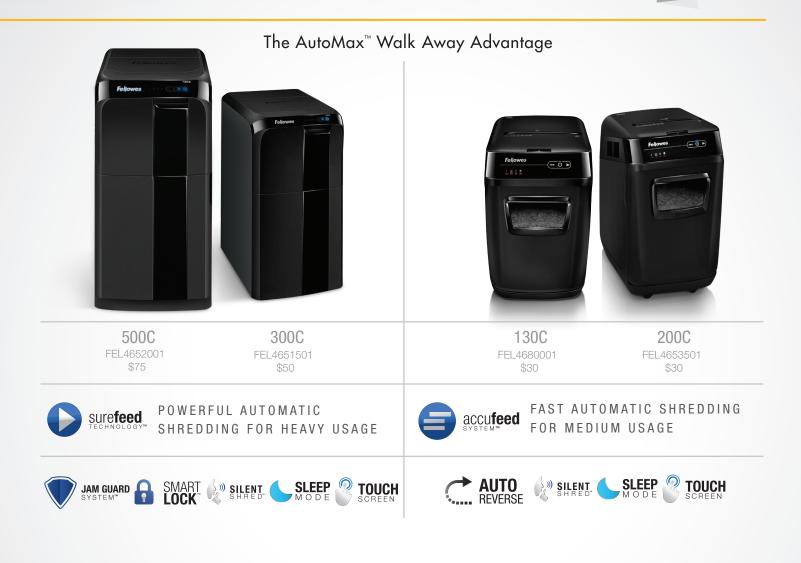

**\*REQUIRED INFORMATION** 

| 500C        | \$75 |  |
|-------------|------|--|
| 300C        | \$50 |  |
| 200C / 130C | \$30 |  |