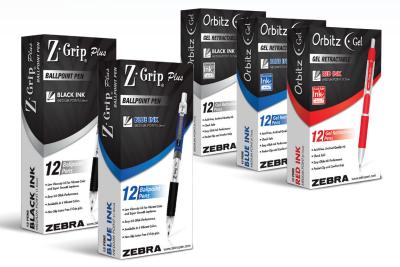

## **Buy \$50** of any SKUs below **and get a**

Orbitz (• Gel

Easy Glide Ink Performance with Check Safe Ink!

## Description Item #

| ZEB-41010 | Orbitz RT Gel Pen 0.7mm - Black Ink Dozen Box |
|-----------|-----------------------------------------------|
| ZEB-41020 | Orbitz RT Gel Pen 0.7mm - Blue Ink Dozen Box  |
| ZEB-41030 | Orbitz RT Gel Pen 0.7mm - Red Ink Dozen Box   |

VISA

2016 - March 31, 2016.

Mail to: Redemption Department Zebra Pen Promo - Q1 2016 242 Raritan Center Parkway Edison, NJ 08837

Item # Description

ZEB-25510 Z-Grip Plus RT Ballpoint Pen 1.0mm - Black Ink Dozen Box Z-Grip Plus RT Ballpoint Pen 1.0mm - Blue Ink Dozen Box ZEB-25520