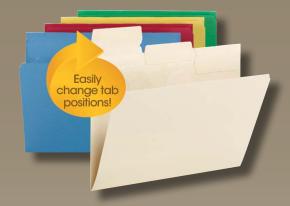

## Pick-A-Tab<sup>™</sup> File Folders

## Pick-A-Tab™ File Folders

- Repositionable tabs ensure the tab position you want is always available
- Sticky note style adhesive lets you stick and restick tabs as needed
- Tabs treated with semi-permanent adhesive and remain stuck when you move them