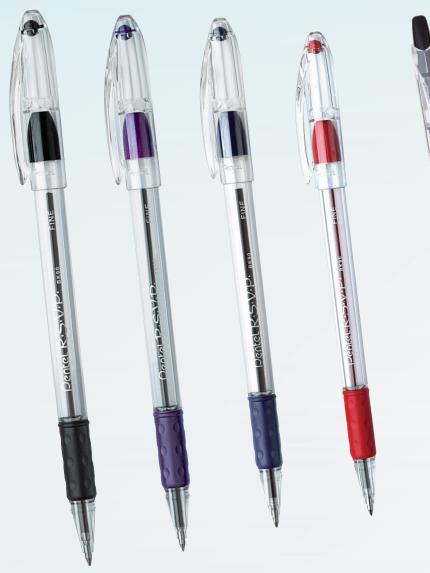

## Rediscover Resolution ballpoint pens.

| Mfr. No.                        | Point Size | Ink Color | Unit | List    |  |
|---------------------------------|------------|-----------|------|---------|--|
| RSVP® Ballpoint Pen             |            |           |      |         |  |
| PEN-BK90-A                      | Fine       | Black     | DZ   | \$13.80 |  |
| PEN-BK90-B                      | Fine       | Red       | DZ   | \$13.80 |  |
| PEN-BK90-C                      | Fine       | Blue      | DZ   | \$13.80 |  |
| PEN-BK90-V                      | Fine       | Violet    | DZ   | \$13.80 |  |
| PEN-BK91-A                      | Medium     | Black     | DZ   | \$13.80 |  |
| PEN-BK91-B                      | Medium     | Red       | DZ   | \$13.80 |  |
| PEN-BK91-C                      | Medium     | Blue      | DZ   | \$13.80 |  |
| PEN-BK91-V                      | Medium     | Violet    | DZ   | \$13.80 |  |
| RSVP® Retractable Ballpoint Pen |            |           |      |         |  |
| PEN-BK93-A                      | Medium     | Black     | DZ   | \$15.00 |  |
| PEN-BK93-B                      | Medium     | Red       | DZ   | \$15.00 |  |
| PEN-BK93-C                      | Medium     | Blue      | DZ   | \$15.00 |  |