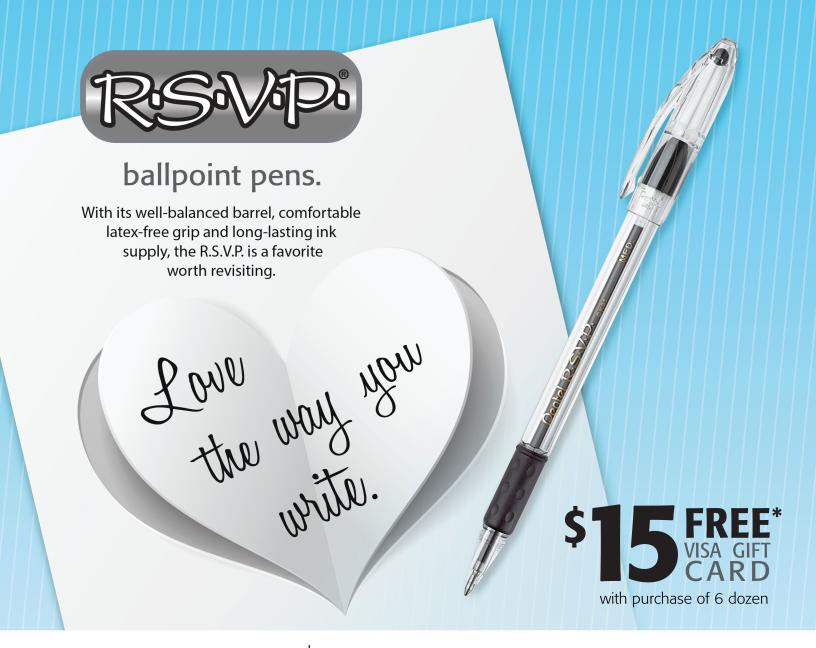

## How to receive your \$15.00 VISA® Gift Card...

1)\* Purchase a minimum of any combination of 6 R.S.V.P. dozen boxes (BK90-A, BK90-B, BK90-C, BK90-V, BK91-A, BK91-B, BK91-C, BK91-V, BK93-A, **BK93-B, BK93-C)** between 1/1/15 - 3/31/15.

## Rediscover Resolution ballpoint pens.

| Mfr. No.                        | Point Size | Ink Color | Unit | List    |  |
|---------------------------------|------------|-----------|------|---------|--|
| RSVP® Ballpoint Pen             |            |           |      |         |  |
| PEN-BK90-A                      | Fine       | Black     | DZ   | \$13.80 |  |
| PEN-BK90-B                      | Fine       | Red       | DZ   | \$13.80 |  |
| PEN-BK90-C                      | Fine       | Blue      | DZ   | \$13.80 |  |
| PEN-BK90-V                      | Fine       | Violet    | DZ   | \$13.80 |  |
| PEN-BK91-A                      | Medium     | Black     | DZ   | \$13.80 |  |
| PEN-BK91-B                      | Medium     | Red       | DZ   | \$13.80 |  |
| PEN-BK91-C                      | Medium     | Blue      | DZ   | \$13.80 |  |
| PEN-BK91-V                      | Medium     | Violet    | DZ   | \$13.80 |  |
| RSVP® Retractable Ballpoint Pen |            |           |      |         |  |
| PEN-BK93-A                      | Medium     | Black     | DZ   | \$15.00 |  |
| PEN-BK93-B                      | Medium     | Red       | DZ   | \$15.00 |  |
| PEN-BK93-C                      | Medium     | Blue      | DZ   | \$15.00 |  |

Pentel

with purchase of 6 dozen