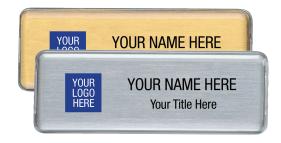

## the MIGHTY BADGE TO MIGHTY BADGE TO BACK WITH THE PURCHASES OF ANY OF THE MIGHTY BADGE 1000 UNIT KIT

THE MIGHTY BADGE 100 UNIT KIT (GOLD & SILVER) ELEGANT · CONVENIENT · COST-EFFECTIVE · GREEN